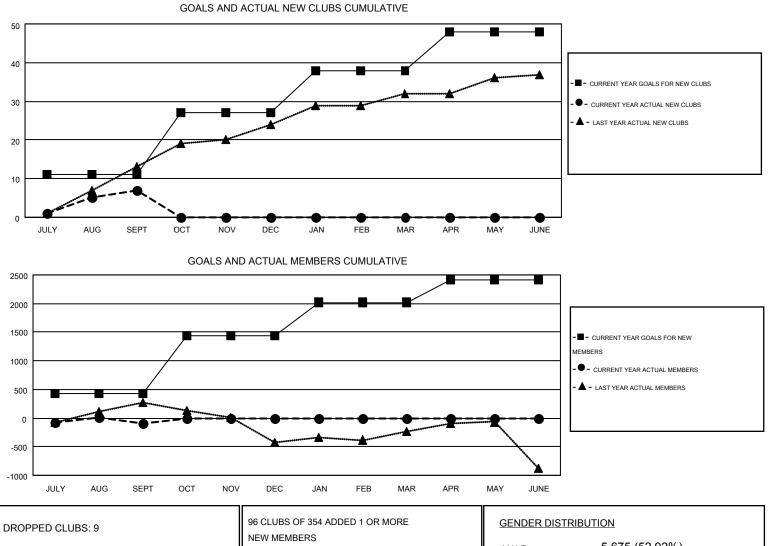

#### GMT: DATUK NAGARATNAM

|     |    | _ |
|-----|----|---|
| GMT | CA | 5 |

| Clubs                 |                  |           |                  | Members<br>RESULTS FOR 2015-2016 |               |                    |                                        |                    |                  |
|-----------------------|------------------|-----------|------------------|----------------------------------|---------------|--------------------|----------------------------------------|--------------------|------------------|
| RESULTS FOR 2015-2016 |                  |           |                  |                                  |               |                    |                                        |                    |                  |
| QUARTER               | NEW CLUB<br>GOAL | NEW CLUBS | DROPPED<br>CLUBS | NET<br>GAIN/LOSS                 | QUARTER       | NEW MEMBER<br>GOAL | CHARTER AND<br>NEW<br>MEMBERS<br>ADDED | DROPPED<br>MEMBERS | NET<br>GAIN/LOSS |
| JULY/AUG/SEPT         | 11               | 7         | 9                | -2                               | JULY/AUG/SEPT | 423                | 495                                    | 587                | -92              |
| OCT/NOV/DEC           | 16               | 0         | 0                | 0                                | OCT/NOV/DEC   | 1,018              | 0                                      | 0                  | 0                |
| JAN/FEB/MAR           | 11               | 0         | 0                | 0                                | JAN/FEB/MAR   | 580                | 0                                      | 0                  | 0                |
| APR/MAY/JUNE          | 10               | 0         | 0                | 0                                | APR/MAY/JUNE  | 390                | 0                                      | 0                  | 0                |

| DROPPED CLUBS: 9 |     | 96 CLUBS OF 354 ADDED 1 OR MORE | GENDER DISTR       | GENDER DISTRIBUTION |       |  |
|------------------|-----|---------------------------------|--------------------|---------------------|-------|--|
|                  |     | NEW MEMBERS                     | MALE               | 5,675 (52.92%)      |       |  |
| DROPPED MEMBERS  |     |                                 | FEMALE             | 5,048 (47.08%)      |       |  |
|                  |     |                                 |                    |                     |       |  |
| DECEASED         | 15  | CLICK HERE FOR HEALTH           |                    |                     | 3,667 |  |
| CLUB CANCELLED   | 168 | ASSESSMENT DATA                 | FAMILY UNIT MEMBER | 3                   | ,     |  |
| OTHER            | 404 |                                 | HEAD OF HOUSEHOLI  | 1,499               |       |  |
| TOTAL            | 587 |                                 | NON-HEAD OF HOUSE  | HOLD                | 2,168 |  |
|                  |     |                                 |                    |                     | 4 5 4 |  |